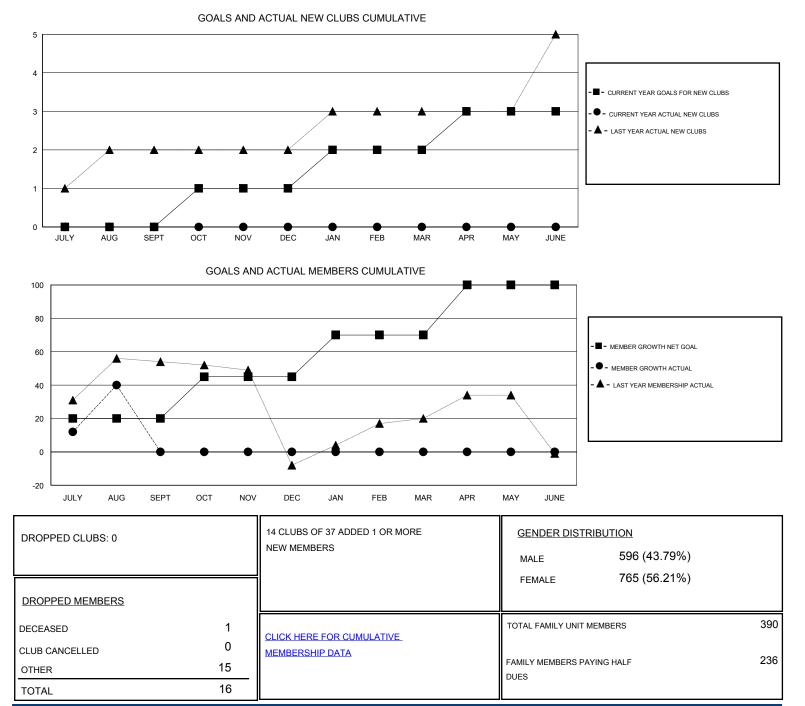

## District 301 C

Results as of: 8/31/2019

| GMT:                           | LOCATION PHILIPPINES |   |   |                                  |    |    | GMT CA |
|--------------------------------|----------------------|---|---|----------------------------------|----|----|--------|
| Clubs<br>RESULTS FOR 2019-2020 |                      |   |   | Members<br>RESULTS FOR 2019-2020 |    |    |        |
|                                |                      |   |   |                                  |    |    |        |
| JULY/AUG/SEPT                  | 0                    | 0 | 0 | JULY/AUG/SEPT                    | 20 | 59 | 16     |
| OCT/NOV/DEC                    | 1                    | 0 | 0 | OCT/NOV/DEC                      | 25 | 0  | 0      |
| JAN/FEB/MAR                    | 1                    | 0 | 0 | JAN/FEB/MAR                      | 25 | 0  | 0      |
| APR/MAY/JUNE                   | 1                    | 0 | 0 | APR/MAY/JUNE                     | 30 | 0  | 0      |